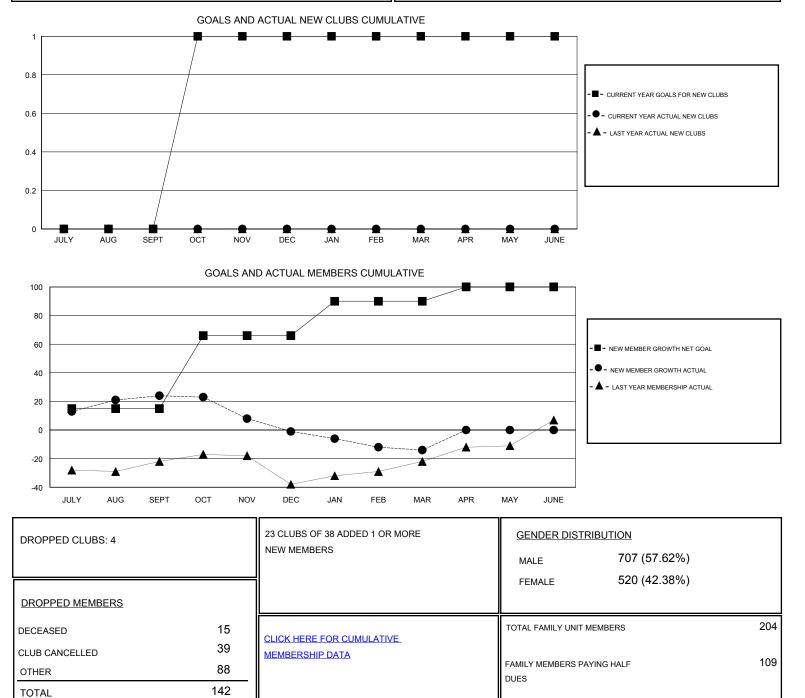

## GMT: ED LECIUS

| LOCATION | NFW | YORK  |
|----------|-----|-------|
| LUCATION |     | 10101 |

GMT CA

| Clubs                 |               |           | Members               |               |                                                                |                                                              |                                                    |
|-----------------------|---------------|-----------|-----------------------|---------------|----------------------------------------------------------------|--------------------------------------------------------------|----------------------------------------------------|
| RESULTS FOR 2016-2017 |               |           | RESULTS FOR 2016-2017 |               |                                                                |                                                              |                                                    |
| QUARTER               | NEW CLUB GOAL | NEW CLUBS | DROPPED CLUBS         | QUARTER       | NEW MEMBER GROWTH<br>NET GOAL (not reinstated<br>or transfers) | NEW MEMBER<br>GROWTH ACTUAL (not<br>reinstated or transfers) | DROPPED<br>MEMBERS ACTUAL<br>(including transfers) |
| JULY/AUG/SEPT         | 0             | 0         | 1                     | JULY/AUG/SEPT | 15                                                             | 56                                                           | 32                                                 |
| OCT/NOV/DEC           | 1             | 0         | 2                     | OCT/NOV/DEC   | 51                                                             | 35                                                           | 60                                                 |
| JAN/FEB/MAR           | 0             | 0         | 1                     | JAN/FEB/MAR   | 24                                                             | 37                                                           | 50                                                 |
| APR/MAY/JUNE          | 0             | 0         | 0                     | APR/MAY/JUNE  | 10                                                             | 0                                                            | 0                                                  |